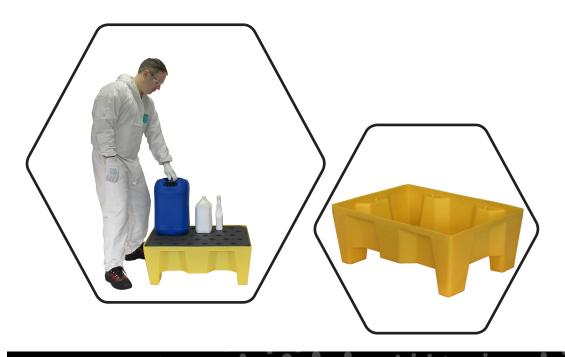

## PRODUCT OVERVIEW

Backed by our 3 year guarantee

A robust drip tray complete with integral legs to give pallet truck access, the tray comes complete with a removable grid and is ideal for the good housekeeping of small containers, ensuring drips and spills are contained.

- 100% polyethylene for chemical compatability
- **UV** UV Stabilised
- Removable plastic grid for easy clean-up

## **SPECIFICATIONS**

| CODE          | EXTERNAL SIZE<br>(L x W x H) | SUMP CAPACITY | COLOUR                      | TARE WEIGHT | UDL   |
|---------------|------------------------------|---------------|-----------------------------|-------------|-------|
| ST70          | 804mm x 608mm x<br>315mm     | 70ltr         | Yellow                      | 9.5kg       | 150kg |
| DIBt Approved |                              |               | A Romold Top Ten Bestseller |             |       |